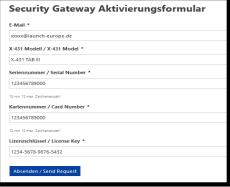

### LAUNCH Europe – SGW Solution

The LAUNCH Europe SGW Portal registration allows you to manage your SGW licenses (FCA, Renault & Mercedes) effectively.

Through the portal, you can activate and renew your licenses. Please note that registration for your SGW account is manually reviewed to ensure the accuracy of all data and submitted documents.

This process helps streamline the registration procedure for your SGW account. Once our admin department has reviewed and approved your submission, you will gain access to your account. Please note that this verification process is mandatory and may take up to two business days.