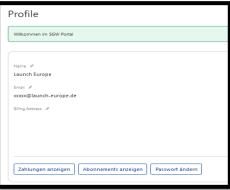

## LAUNCH Europe SGW Portal – Login

Once your registration has been successfully verified, you will gain access to your account.

https://launcheurope.de/sgw-login/

## **Account Management**