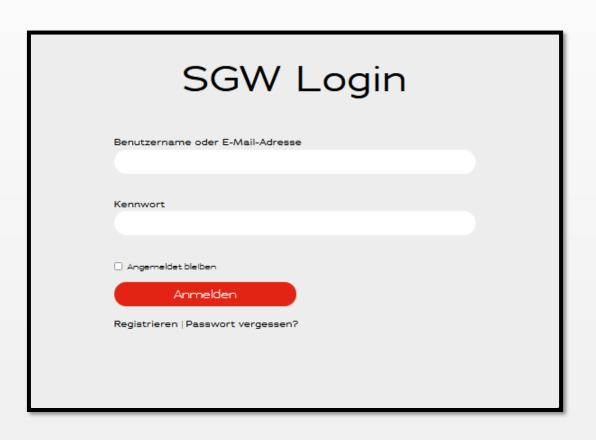

## LAUNCH Europe SGW Portal – Login

Once your registration has been successfully verified, you will gain access to your account.

https://launcheurope.de/sgw-login/