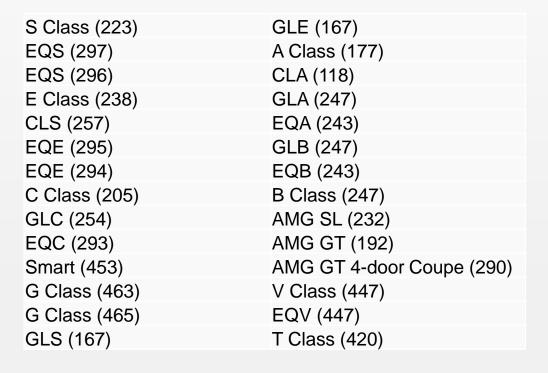

## **Coverage List**

#### Mercedes Benz

| Renault      | Dacia     |  |  |  |
|--------------|-----------|--|--|--|
| Twingo 3     | Sandero 3 |  |  |  |
| Clio 5       | Logan 3   |  |  |  |
| Zoe          | Duster 3  |  |  |  |
| Megane 4     | Spring    |  |  |  |
| Megane Etech | Jogger    |  |  |  |
| Captur 2     |           |  |  |  |
| Arkana       |           |  |  |  |
| Austral      |           |  |  |  |
| Espace 5     |           |  |  |  |
| Espace 6     |           |  |  |  |
| Talisman     |           |  |  |  |
| Kangoo3      |           |  |  |  |
| Traffic 3    |           |  |  |  |