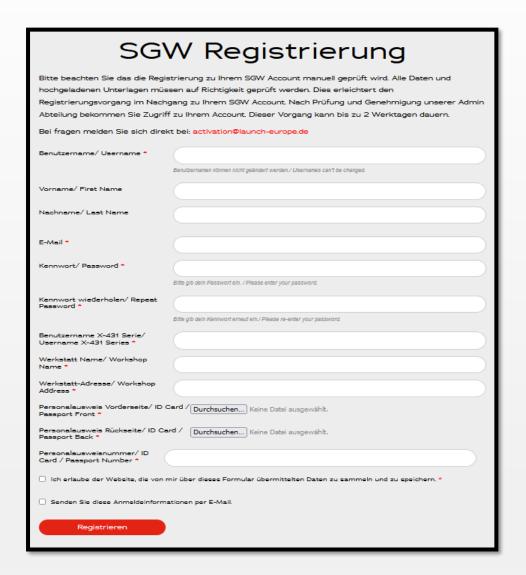

### LAUNCH Europe – SGW Solution

The LAUNCH Europe SGW Portal registration allows you to manage your SGW licenses (FCA, Renault & Mercedes) effectively.

Through the portal, you can activate and renew your licenses. Please note that registration for your SGW account is manually reviewed to ensure the accuracy of all data and submitted documents.

This process helps streamline the registration procedure for your SGW account. Once our admin department has reviewed and approved your submission, you will gain access to your account. Please note that this verification process is mandatory and may take up to two business days.