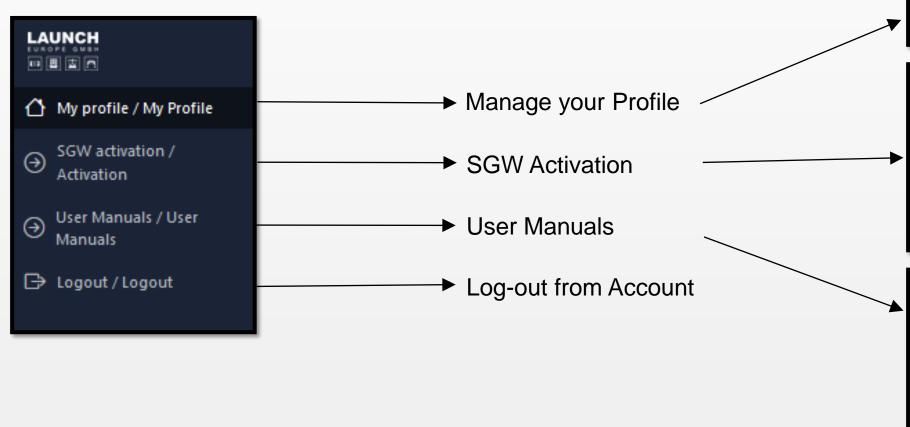

to manage your SGW licenses (FCA, Renault & Mercedes) effectively.

Through the portal, you can activate and renew your licenses. Please note that registration for your SGW account is manually reviewed to ensure the accuracy of all data and submitted documents.

This process helps streamline the registration procedure for your SGW account. Once our admin department has reviewed and approved your submission, you will gain access to your account. Please note that this verification process is mandatory and may take up to two business days.

https://launcheurope.de/sgw-portal-registrierung







## LAUNCH Europe SGW Portal – Login

Once your registration has been successfully verified, you will gain access to your account.

https://launcheurope.de/sgw-login/







## **Account Management**













## **Coverage List**



| Alfa Romeo    | Fiat            | Jeep             | Maserati               | Chrysler | Abarth | Dodge      | Lancia             |
|---------------|-----------------|------------------|------------------------|----------|--------|------------|--------------------|
| Giulia (952)  | Doblo (263,K9)  | Renegade (BU,BV) | Quattroporte VI (M156) | 300      | 500E   | Charger    | Ypsilon (846, L21) |
| Stelvio (949) | Ducato 3 (250)  | Cherokee (KL)    | Ghibli (M157)          | Pacifica | 595    | Challenger |                    |
| Tonale (965)  | Panda (319)     | Compass (MP)     | Levante (M161)         |          | 695    | Journey    |                    |
|               | Tipo (356)      |                  | MC20 (M240)            |          |